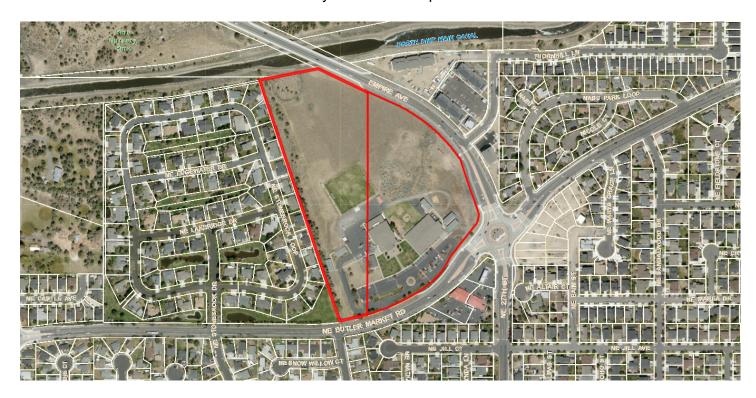

## Location

The property has been assigned the addresses 2520 and 2550 NE Butler Market Road and it is identified as Tax Lots 200 and 300 on the Deschutes County Assessor's Map 17-12-22 DA.