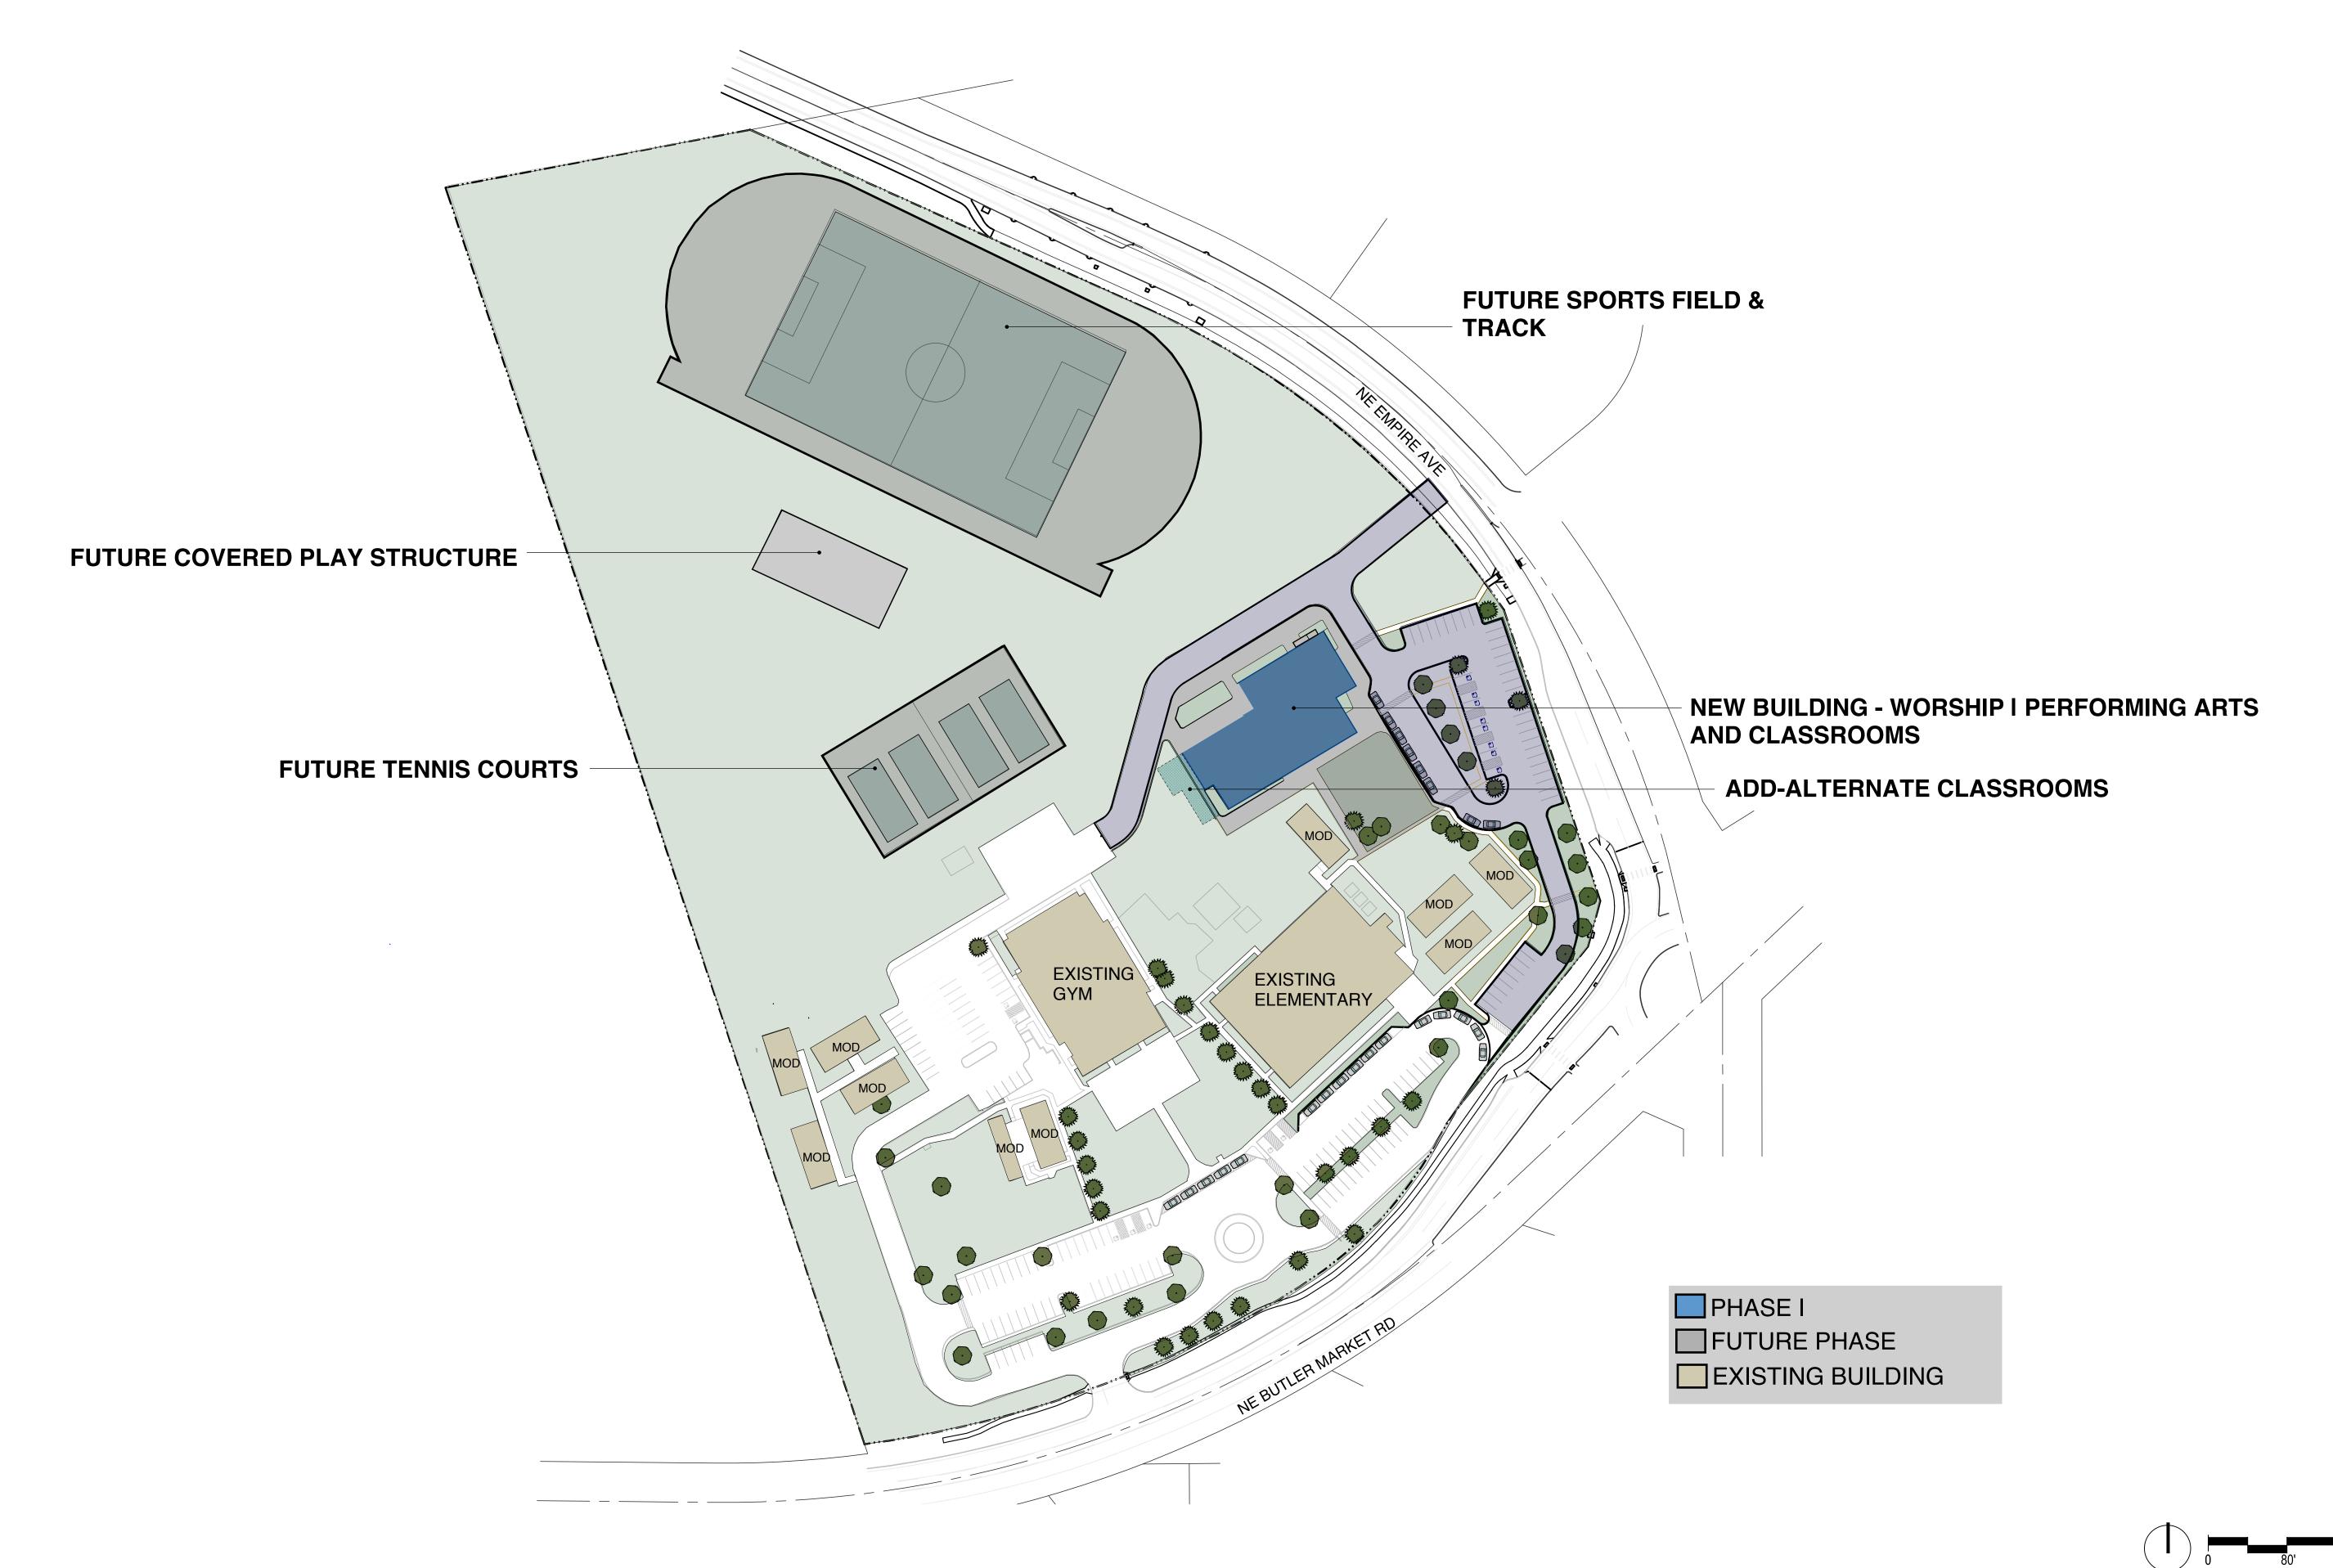

## Notice:

Trinity Lutheran will be submitting Site Plan and Conditional Use Permit applications to the City of Bend for a 2-story, approximately 27,982 square foot building to be used for worship, performing arts and classroom uses. In addition to the new building, the site is planned to be improved with sports courts, an approximately 9,000 square foot accessory structure, and a sports field, with a track. Prior to the submittal of the land use applications, an informational meeting will be held according to the provisions of Section 4.1.215 of the Bend Development Code.