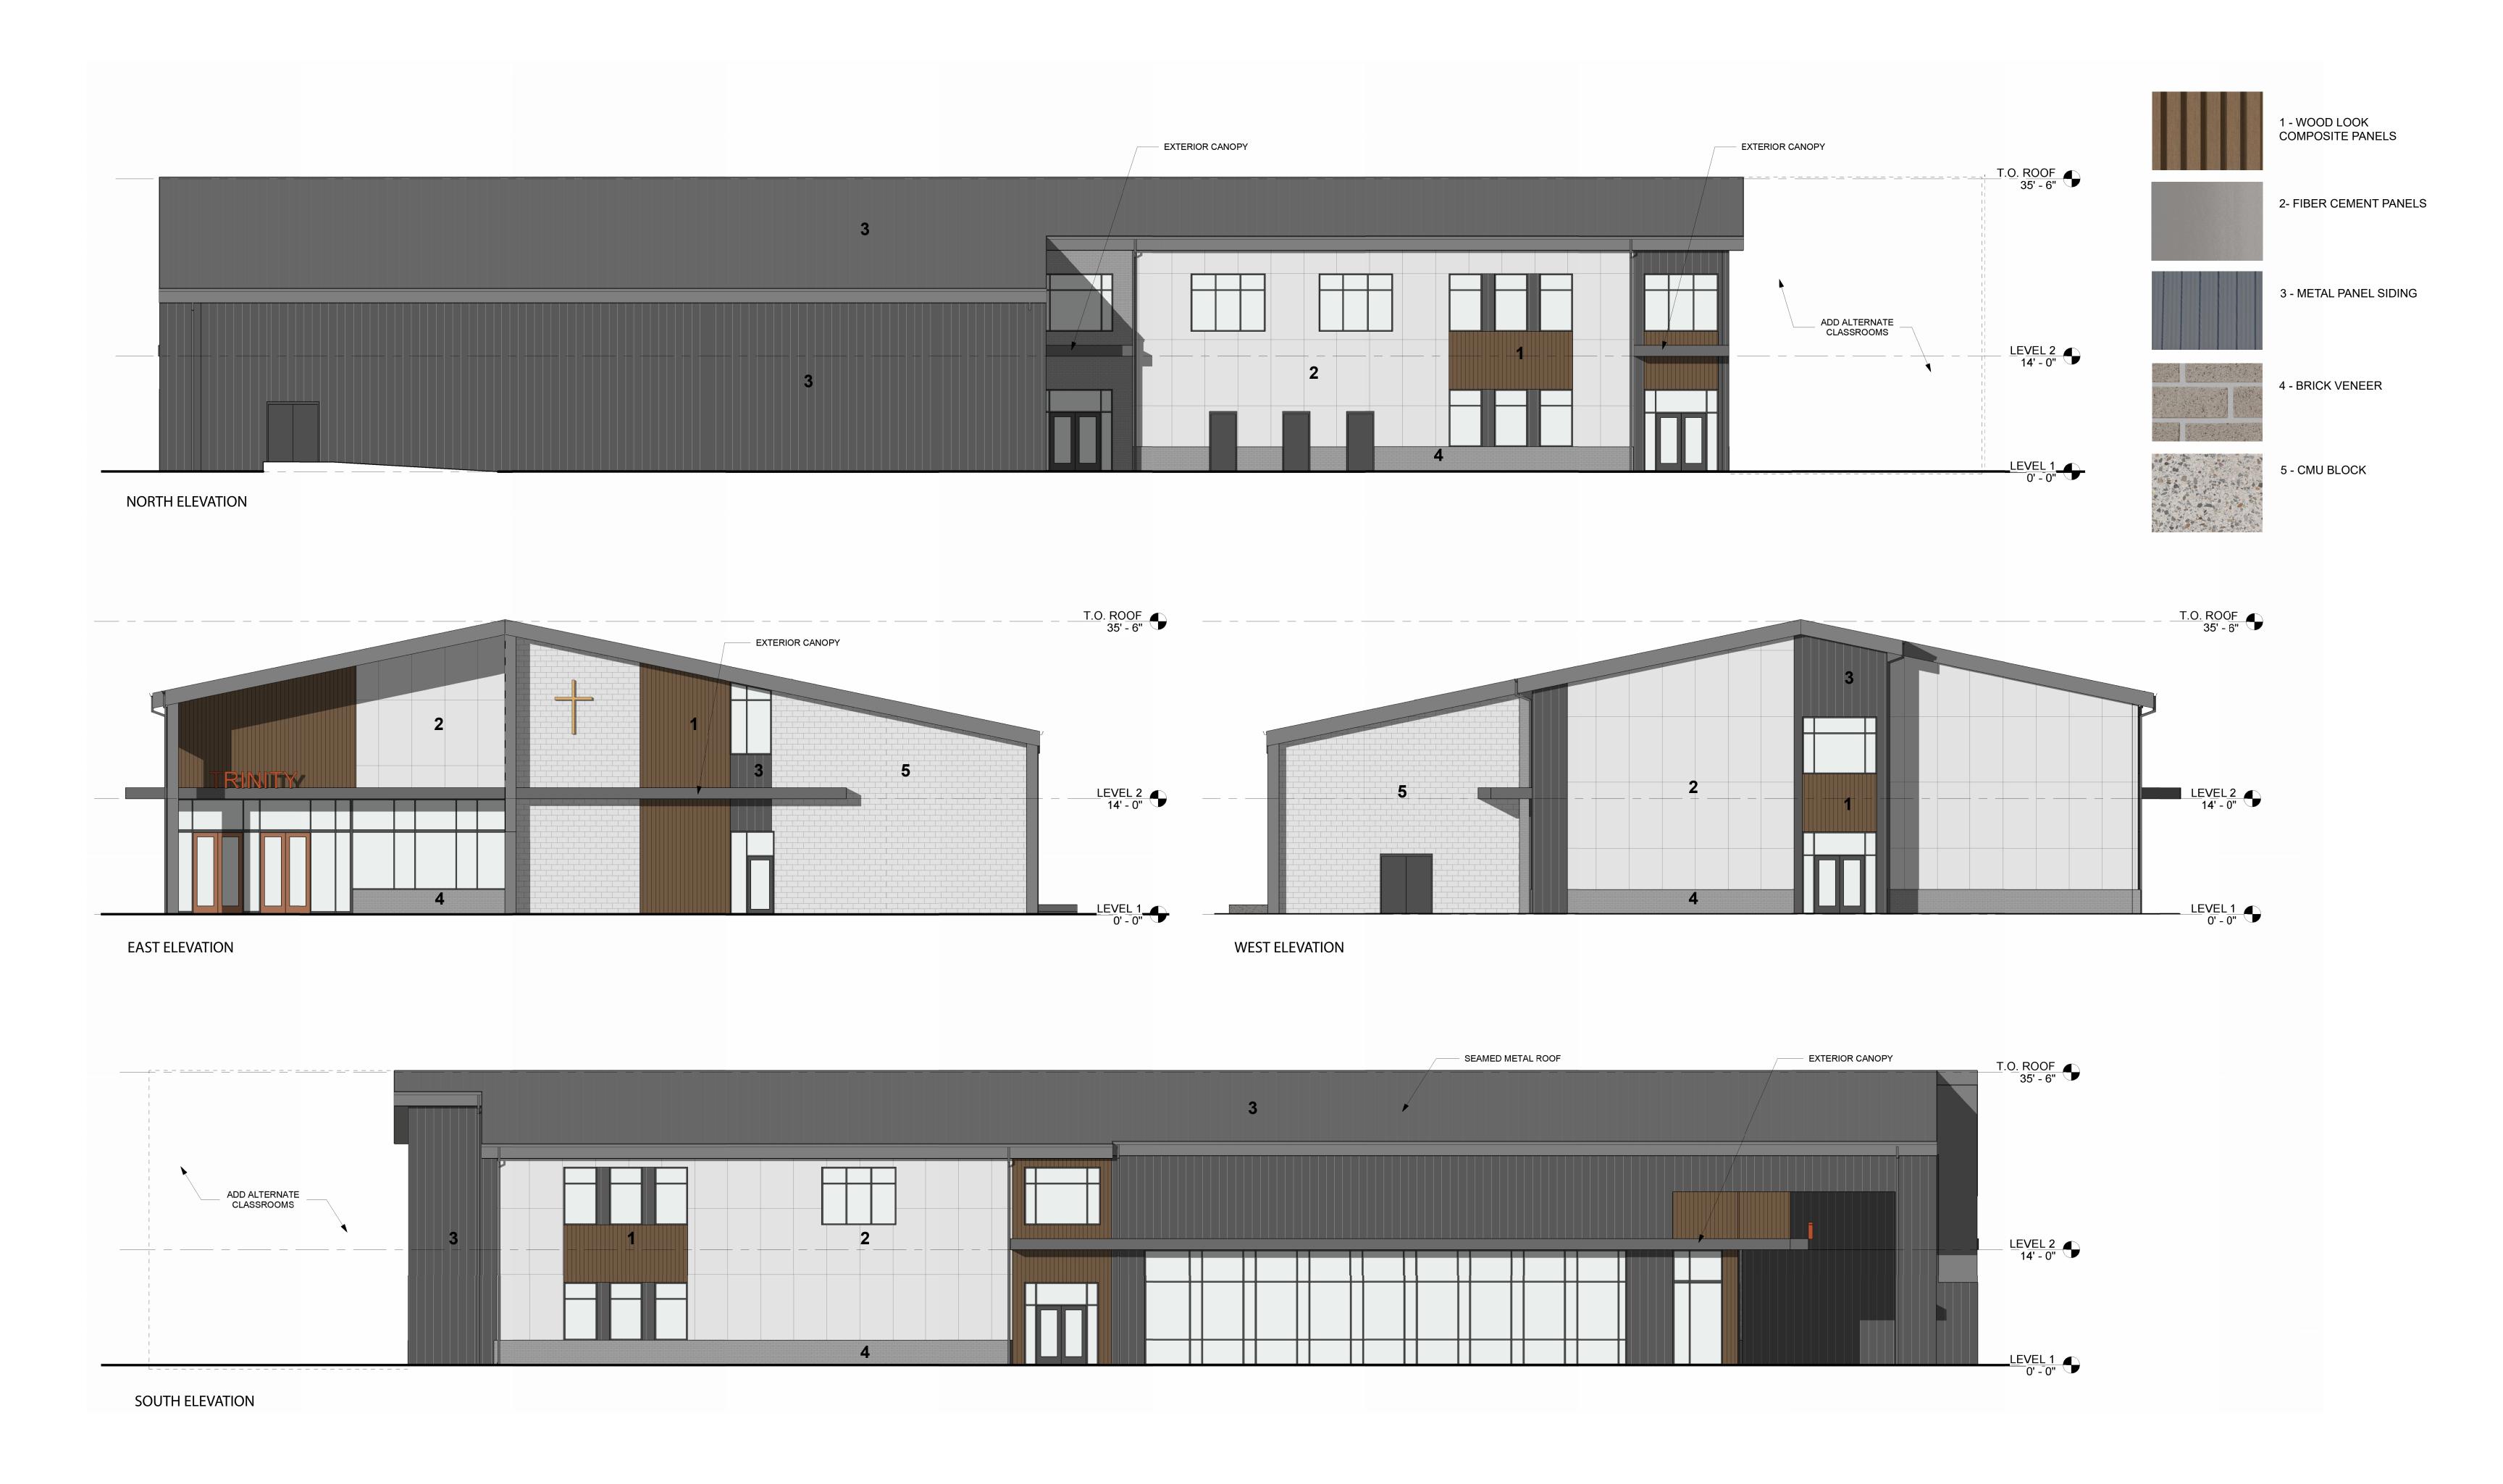

## Notice:

Trinity Lutheran will be submitting Site Plan and Conditional Use Permit applications to the City of Bend for a 2-story, approximately 27,982 square foot building to be used for worship, performing arts and classroom uses. In addition to the new building, the site is planned to be improved with sports courts, an approximately 9,000 square foot accessory structure, and a sports field, with a track. Prior to the submittal of the land use applications, an informational meeting will be held according to the provisions of Section 4.1.215 of the Bend Development Code.